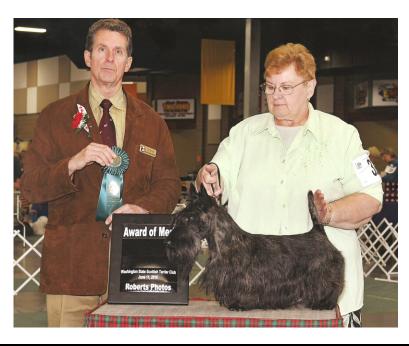

Can/Am Ch. Trotters Sparks A Plenty won an Award of Merit at the Washington State Scottish Terrier Club Specialty, held in Puyallup in June. Spark is out of Can/Am Ch. Beinnein's Crinan of Argyll and Can/Am Ch. McVan's Wildfire At Trotters.