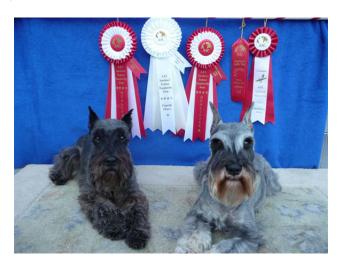

Barry Truax & Nancy Day finished two of their Scotties at the Renaissance show in April, **Ch. Glenfraser's Tiger Lily Rose** ("Tigger") who finished with 6 Best of Winners awards and **Ch. Glenfraser's Bardene Knight** ("MacFie"). Pictures at: www.sfu.ca/~truax/glenpup11.htm