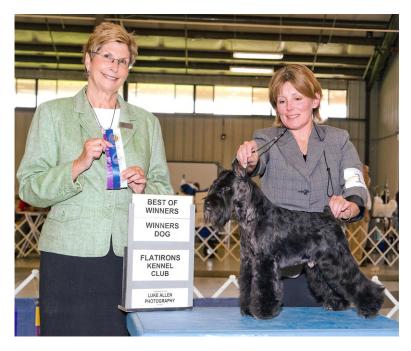

Barry Truax & Nancy Day finished two of their Scotties at the Renaissance show in April, **Ch. Glenfraser's Tiger Lily Rose** ("Tigger") who finished with 6 Best of Winners awards and **Ch. Glenfraser's Bardene Knight** ("MacFie"). Pictures at: www.sfu.ca/~truax/glenpup11.htm