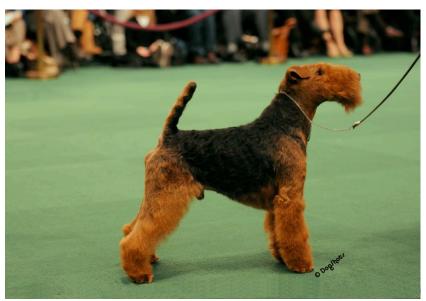

Am/Can Ch. Dreamaker Firepower ("Taser") completed his US Championship with his 4th major at the Nashville KC show on March 14 under respected judge Mrs. Patricia Trotter. He was awarded WD at the AMS Specialty in Chicago under Ms. Peggy Beissel McIlwaine on Feb 27th. Taser went BB and Grp 4 under Mr. Robert D. Black over the #1 ranked US specialed Miniature Schnauzer Dec 3rd, 2009 at the North Texas Terrier Club Specialty (picture below). A big thanks to Brenda Coombs for her excellent handling and grooming. Taser will be coming back to Canada soon and will be shown here occasionally.