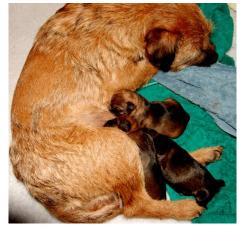

#### **NEW ARRIVALS**

Debbie Miyashita reports that her new litter of Border Terriers born Jan. 27, 2010 ex Gabriel's Highland Thistle (Thistle) by Gabriel's Coast Range (Andy) are the proud parents of three lovely puppies - two males and one female - born on the way to the Vet and at the Vet. Mom and babies doing well (picture below).