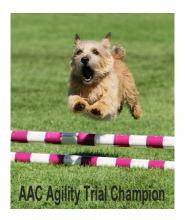

Eveyln Smith reports that her **Ch. Darbys Kris Kringle of Ji-Ro** (better known as Wyllie) is a 9-year old Norwich Terrier and his favourite thing in life is playing in Agility. In CKC he has his Standard Excellent and Jumpers with Weaves Excellent Agility Titles and he also has his CKC Canine Good Neighbour Title. In the Agility Association of Canada he has earned his ADC, AADC, MADC, MGDC, MSDC, MJDC, MTRDC, MSCDC and his Agility Trial Championship of Canada Titles. He has also earned his Bronze and Silver Medals and is now working toward his Gold Medal. He is Number One Norwich Terrier in Canada in AAC (photo below).