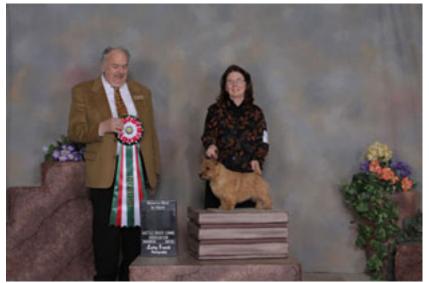

Dianne Just reports that, in keeping with their 2010 Dog Show "theme' of attending new venues throughout BC and Alberta, her Norwich, **Ch. Maralinga Just Joe Cool** took Breed all 3 days and a Group 4 at the Calgary AKC show. They had a wonderful time - the drive was pleasant, the show was well-organized, there was a big terrier turn-out representing 20 of the breeds .... lots of familiar faces (people and dogs). In March, Al & Dianne showed Saturday and Sunday at Calgary and received

Terrier Times 3 April 2010

a Group 4 and Group 3. And just this past weekend, Joey got his first Group 1<sup>st</sup> at the Battle RiverCanine Association Show in Camrose, Alberta, from Judge K. Bajona-Fox and a Reserve Best In Show from Judge E. MacDonald (picture below)! Judge M. Jones gave him a Group 4 on Sunday. They showed Saturday and Sunday only (461 and 466 dogs those days). Many familiar terrier dogs and handlers. A very friendly venue and great weather!