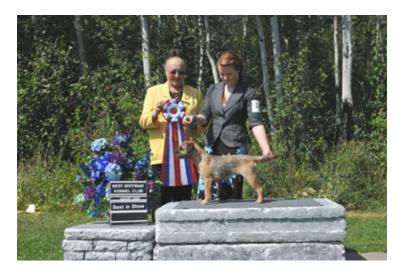

Dianne Just reports that, in keeping with their 2010 Dog Show "theme' of attending new venues throughout BC and Alberta, her Norwich, **Ch. Maralinga Just Joe Cool** took Breed all 3 days and a Group 4 at the Calgary AKC show. They had a wonderful time - the drive was pleasant, the show was well-organized, there was a big terrier turn-out representing 20 of the breeds .... lots of familiar faces (people and dogs). In March, Al & Dianne showed Saturday and Sunday at Calgary and received

Terrier Times 3 April 2010

a Group 4 and Group 3. And just this past weekend, Joey got his first Group 1<sup>st</sup> at the Battle RiverCanine Association Show in Camrose, Alberta, from Judge K. Bajona-Fox and a Reserve Best In Show from Judge E. MacDonald (picture below)! Judge M. Jones gave him a Group 4 on Sunday. They showed Saturday and Sunday only (461 and 466 dogs those days). Many familiar terrier dogs and handlers. A very friendly venue and great weather!