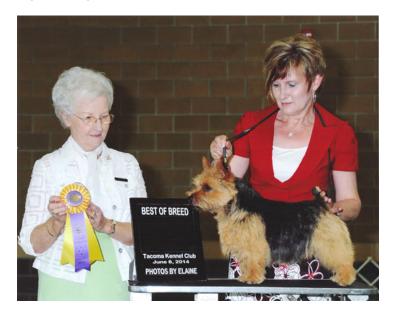

Erin Moore reports that her Norwich, **Ch. Castanewf's Paint The Town Red**, aka Parker, as pictured with owner/handler Erin Moore, won Best of Breed for a 3-point major at the Tacoma Kennel Club on June 8, 2014. Judge Paula Hartinger later awarded Parker a 3rd in Group. With very limited showing, Parker now has 3 majors and 12 US points. Many, many thanks to breeders Denise Castonguay and Judy Knudsen for this amazing little dog!