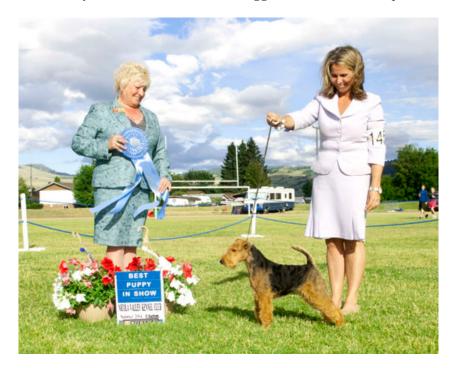

The Nicola Valley K.C. shows June 28 - July 1 drew an impressive entry this year, and unlike last year, the terrier entry reached over 35 dogs, boosted by the large entry for the Westie National Specialty. Several of Canada's top dogs this year were also in attendance making the Best in Show lineup quite impressive. The first day, Lee Anne Bateman gave Group 3<sup>rd</sup> and Best Puppy to Larisa Hotchin's Welsh, **Darwyn's Secret Formula**, and later took her on to Best Puppy in Show (see photo below). The next day, Dr. Michael Woods placed the Welsh Group 4<sup>th</sup> and Best Puppy. Tim Doxtater gave the group to John & Penny Rogers' Wheaten, **Ch. Cashel's Oban On Ice**, with Anita Norman's new Kerry female, **Melbee's Tango Nuevo**, going Group 4<sup>th</sup>. The last day, Don Emslie also gave the group to the Wheaten, plus Group 2<sup>nd</sup> to Debbie Miyashita's Border, **Ch. Fernrigg's Foxtrot**, and Group 3<sup>rd</sup> to the Kerry.