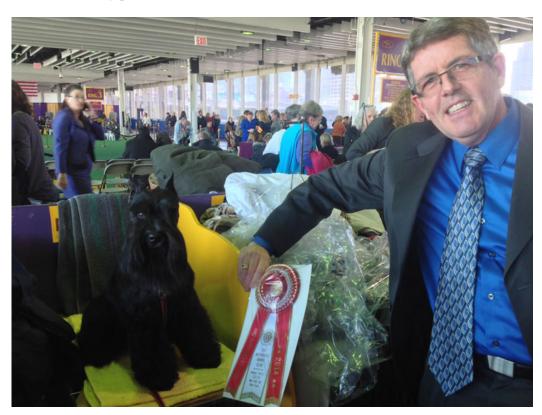

Bruce Fraser reports that Can/Am Ch. Advocate's Just Jack CDX has sired a litter of Min. Schnauzers, whelped June 23 by Bruce & Gary's "Kylie". Just Jack ("JJ") is also the BCATC Top Obedience Dog (see photo above), and #3 Obedience Terrier in Canada for 2013; he was also a group placer in the US with handler Cathy McMillan. Loved by Gary & Bruce; trained and conditioned by Bruce.