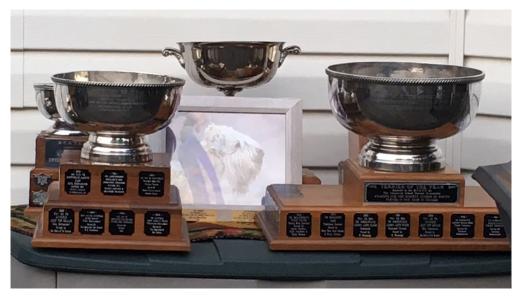

# TOP OBEDIENCE DOG TROTTERS HOT TODDY CDX TD RATN RN CGN VC (SCOTTISH TERRIER) Lori Little

The Club's **Awards Event** for 2017, celebrating the achievements of the members and their dogs in 2016, was held Saturday evening, July 22, at the home of Janis Trotzuk in Langley, after the Pacific Kennel Club show nearby. The potluck was well supplied with excellent food, including lasagna prepared by Janis, and appetizers, salads and an amazing assortment of cakes provided by those attending. Approximately 20 members enjoyed the lovely summer weather outdoors on the patio, and then applauded the trophy winners as shown on the above pages, as well as the those achieving Top Dog status (top 10 in each breed) and a variety of new titleholders (see the extensive list elsewhere in the newsletter) in 2016 who were awarded certificates. As with the last two years, the trophy winners received a framed photo of their dog as a keeper with a medallion attached indicating the win. The event was quite lively with lots of camaraderie and good fun, after a long day at the show grounds.